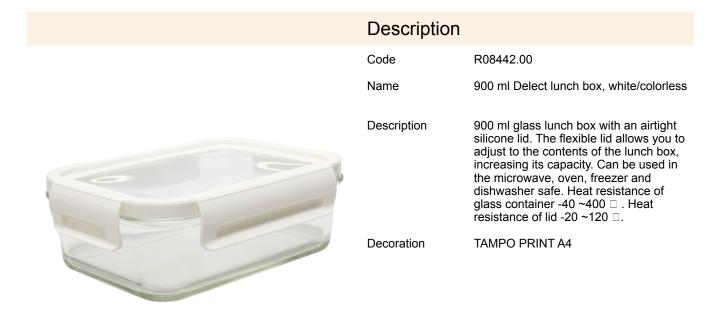

## R08442.00: 900 ml Delect lunch box, white/colorless

| Product details                         |                       | Unit                                     |                    |
|-----------------------------------------|-----------------------|------------------------------------------|--------------------|
| Basic material                          | glass                 | Large packet                             | Quantity [pcs]: 24 |
| Other materials                         | PP, silicon           | Weight (gross/net) [kg]                  | 14,6 / 13,56       |
| Dimensions (width/height/depth)<br>[mm] | 185 x 138 x 65        | Dimensions (length/width/height)<br>[mm] | 450 x 400 x 310    |
| Colors                                  | white/colorless       |                                          |                    |
| Unit                                    | polybag/wrapping film |                                          |                    |
| Packing color                           | colorless             |                                          |                    |
| Product features                        |                       |                                          |                    |