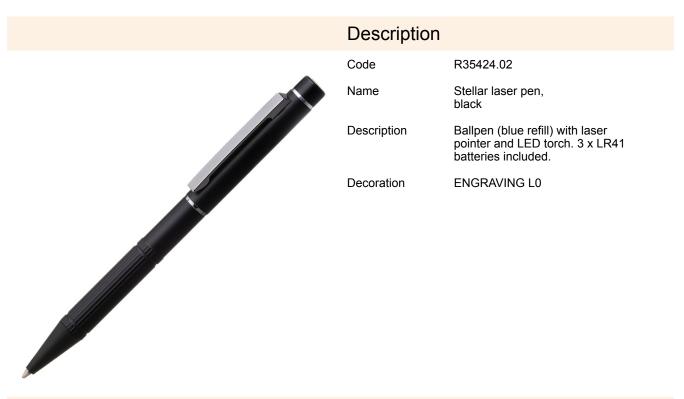

## R35424.02: Stellar laser pen, black

| Product details                      |                            | Unit                                     |                     |
|--------------------------------------|----------------------------|------------------------------------------|---------------------|
| Basic material                       | metal                      | Weight (gross/net) [kg]                  | 0,03 / 0,03         |
| Dimensions (width/height/depth) [mm] | 139 x 10 x 10              | Dimensions (length/width/height) [mm]    | 180 x 40 x 20       |
| Battery operated                     | 3 x LR41                   | Large packet                             | Quantity [pcs]: 200 |
| Colors                               | black                      | Weight (gross/net) [kg]                  | 6,5 / 6             |
| Unit                                 | transport<br>box/cardboard | Dimensions (length/width/height)<br>[mm] | 425 x 375 x 215     |
| Packing color                        | silver                     |                                          |                     |
|                                      |                            |                                          |                     |