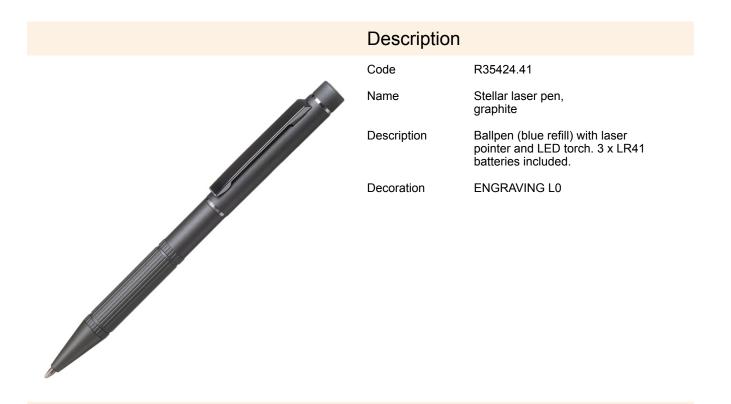

## R35424.41: Stellar laser pen, graphite

| Product details                         |                            | Unit                                     |                     |
|-----------------------------------------|----------------------------|------------------------------------------|---------------------|
| Basic material                          | metal                      | Weight (gross/net) [kg]                  | 0,03 / 0,03         |
| Dimensions (width/height/depth)<br>[mm] | 139 x 10 x 10              | Dimensions (length/width/height)<br>[mm] | 180 x 40 x 20       |
| Battery operated                        | 3 x LR41                   | Large packet                             | Quantity [pcs]: 200 |
| Colors                                  | graphite                   | Weight (gross/net) [kg]                  | 6,5 / 6             |
| Unit                                    | transport<br>box/cardboard | Dimensions (length/width/height)<br>[mm] | 425 x 375 x 215     |
| Packing color                           | silver                     |                                          |                     |
| Due durat fa atuma a                    |                            |                                          |                     |

## Product features

blue refill

battery included 3xLR41

torch