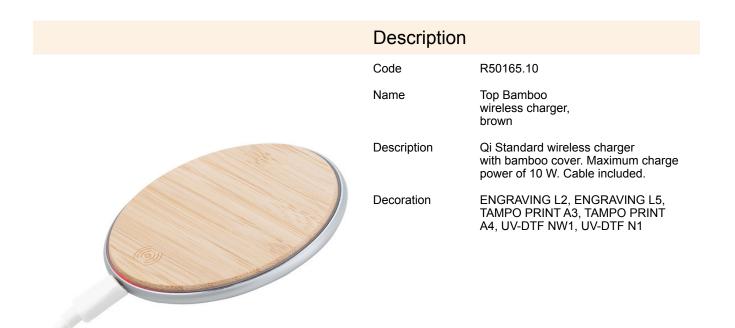

## R50165.10: Top Bamboo wireless charger, brown

| Product details                         |               | Unit                                     |                     |
|-----------------------------------------|---------------|------------------------------------------|---------------------|
| Basic material                          | bamboo        | Weight (gross/net) [kg]                  | 0,1 / 0,09          |
| Other materials                         | ABS           | Dimensions (length/width/height)<br>[mm] | 125 x 125 x 25      |
| Dimensions (width/height/depth)<br>[mm] | 100 x 100 x 9 | Large packet                             | Quantity [pcs]: 100 |
| Colors                                  | brown         | Weight (gross/net) [kg]                  | 10.4 / 9.8          |
| Unit                                    | transport     | Dimensions (length/width/height)         | 645 x 265 x 270     |
| Ont                                     | box/cardboard | [mm]                                     | 010 x 200 x 210     |
| Packing color                           | mix           |                                          |                     |