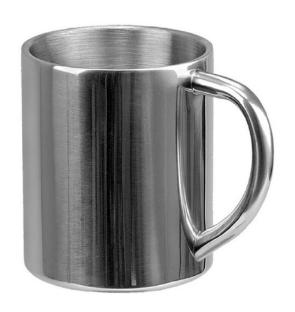

## R08390: 240 ml Sturdy mug, silver

Code R08390

Name 240 ml Sturdy mug,

silver

Description 240 ml two wall stainless steel

mug. Inside wall made from upgraded 18.8 stainless steel.

Decoration

ENGRAVING L3, ENGRAVING L6, ENGRAVING L7, PERSONALIZATION LP3

## Product features

inner wall made from 18/8 stainless steel

hand wash only

capacity 240 ml