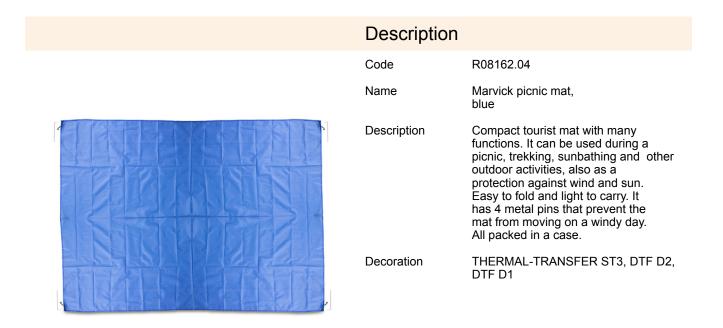

## R08162.04: Marvick picnic mat, blue

| Product details                      |                              | Unit                                  |                    |
|--------------------------------------|------------------------------|---------------------------------------|--------------------|
| Basic material                       | polyester                    | Large packet                          | Quantity [pcs]: 50 |
| Other materials                      | metal                        | Weight (gross/net) [kg]               | 13 / 12            |
| Dimensions (width/height/depth) [mm] | 185 x 120 x 50               | Dimensions (length/width/height) [mm] | 420 x 390 x 300    |
| Extra description                    | mat W2200 x H1600<br>x D1 mm |                                       |                    |
| Colors                               | blue                         |                                       |                    |
| Unit                                 | polybag/wrapping film        |                                       |                    |
| Packing color                        | colorless                    |                                       |                    |
|                                      |                              |                                       |                    |