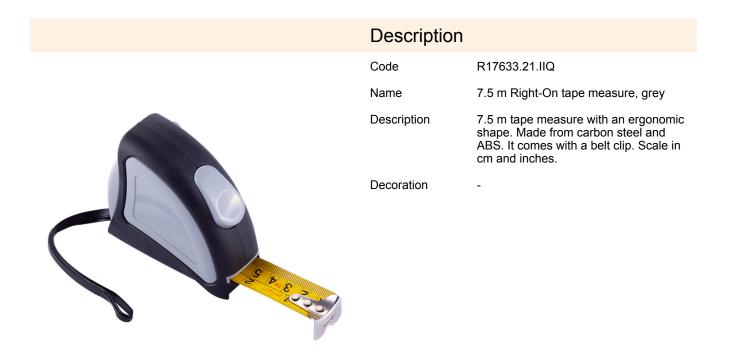

## R17633.21.IIQ: 7.5 m Right-On tape measure, grey

| Product details                         |                            | Unit                                  |                    |
|-----------------------------------------|----------------------------|---------------------------------------|--------------------|
| Basic material                          | carbon steel               | Weight (gross/net) [kg]               | 0,43 / 0,38        |
| Other materials                         | ABS                        | Dimensions (length/width/height) [mm] | 85 x 85 x 45       |
| Dimensions (width/height/depth)<br>[mm] | 87 x 77 x 44               | Inner packet                          | Quantity [pcs]: 12 |
| Colors                                  | grey                       | Weight (gross/net) [kg]               | 5,2 / 4,6          |
| Unit                                    | transport<br>box/cardboard | Dimensions (length/width/height) [mm] | 280 x 190 x 90     |
| Packing color                           | white                      | Large packet                          | Quantity [pcs]: 60 |
|                                         |                            | Weight (gross/net) [kg]               | 26 / 23            |
|                                         |                            | Dimensions (length/width/height) [mm] | 475 x 290 x 205    |
|                                         |                            |                                       |                    |