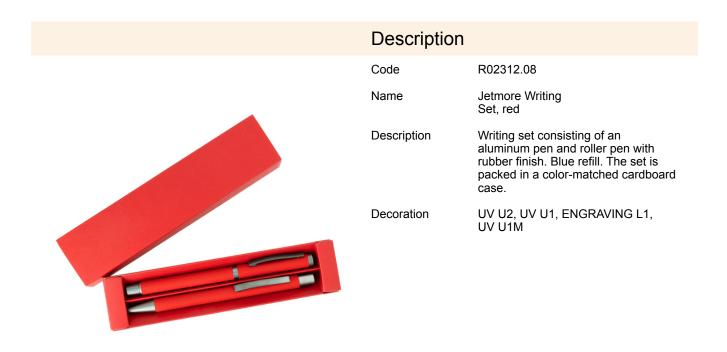

## R02312.08: Jetmore Writing Set, red

| Product details                      |                    | Unit                                  |                                |
|--------------------------------------|--------------------|---------------------------------------|--------------------------------|
| Basic material                       | aluminium          | Inner packet                          | Quantity [pcs]: 25             |
| Other materials                      | cardboard, plastic | Weight (gross/net) [kg]               | 1,38 / 1,25                    |
| Dimensions (width/height/depth) [mm] | 170 x 40 x 24      | Dimensions (length/width/height) [mm] | 210 x 170 x 120                |
|                                      |                    |                                       |                                |
| Colors                               | red                | Large packet                          | Quantity [pcs]: 200            |
| Colors                               | red                | Large packet Weight (gross/net) [kg]  | Quantity [pcs]: 200<br>11 / 10 |
| Colors                               | red                | <b>.</b>                              | ,                              |