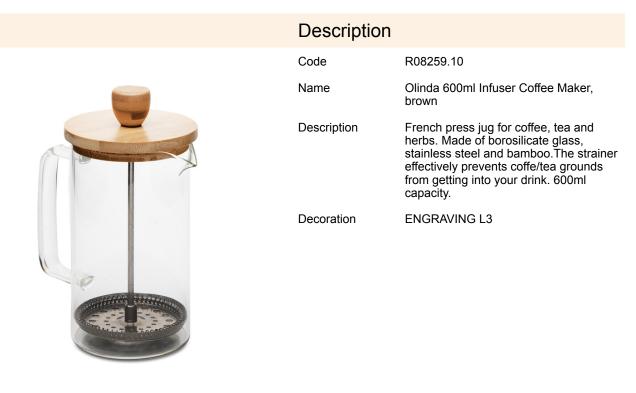

## R08259.10: Olinda 600ml Infuser Coffee Maker, brown

| Product details                      |                            | Unit                                  |                    |
|--------------------------------------|----------------------------|---------------------------------------|--------------------|
| Basic material                       | borosilicate glass         | Weight (gross/net) [kg]               | 0,44 / 0,4         |
| Other materials                      | bamboo, stainless<br>steel | Dimensions (length/width/height) [mm] | 140 x 95 x 195     |
| Dimensions (width/height/depth) [mm] | 85 x 160 x 85              | Large packet                          | Quantity [pcs]: 25 |
| Colors                               | brown                      | Weight (gross/net) [kg]               | 11 / 10            |
| Unit                                 | transport<br>box/cardboard | Dimensions (length/width/height) [mm] | 720 x 505 x 215    |
| Packing color                        | brown                      |                                       |                    |
| D 1 (6 )                             |                            |                                       |                    |