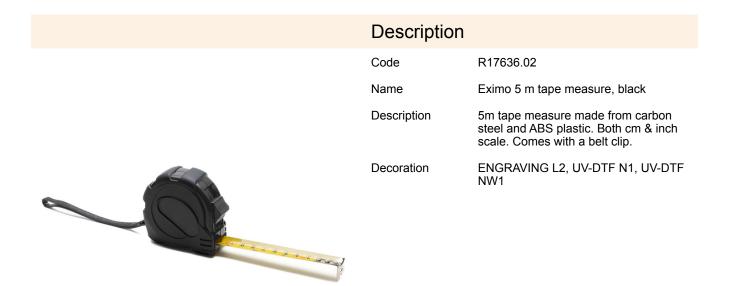

## R17636.02: Eximo 5 m tape measure, black

|                       | Unit                                                    |                                                                                                                                                                                                               |
|-----------------------|---------------------------------------------------------|---------------------------------------------------------------------------------------------------------------------------------------------------------------------------------------------------------------|
| ABS plastic           | Inner packet                                            | Quantity [pcs]: 12                                                                                                                                                                                            |
| metal                 | Weight (gross/net) [kg]                                 | 2,29 / 2,19                                                                                                                                                                                                   |
| 70 x 70 x 37          | Dimensions (length/width/height)<br>[mm]                | 215 x 145 x 75                                                                                                                                                                                                |
| black                 | Large packet                                            | Quantity [pcs]: 120                                                                                                                                                                                           |
| polybag/wrapping film | Weight (gross/net) [kg]                                 | 22,9 / 21,9                                                                                                                                                                                                   |
| colorless             | Dimensions (length/width/height)<br>[mm]                | 400 x 230 x 320                                                                                                                                                                                               |
|                       | metal<br>70 x 70 x 37<br>black<br>polybag/wrapping film | ABS plasticInner packetmetalWeight (gross/net) [kg]70 x 70 x 37Dimensions (length/width/height)<br>[mm]blackLarge packetpolybag/wrapping filmWeight (gross/net) [kg]colorlessDimensions (length/width/height) |

## Product features

scale in cm

scale in inches

belt fastening