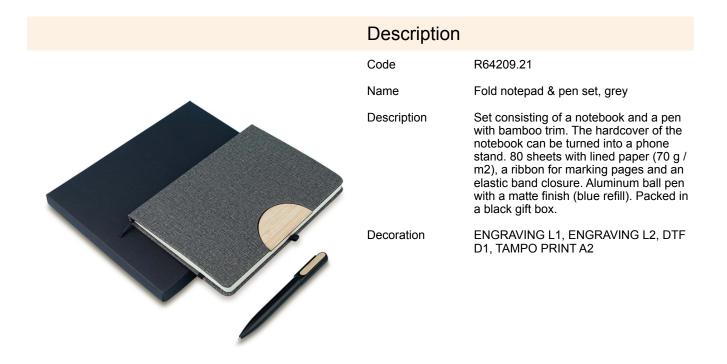

## R64209.21: Fold notepad & pen set, grey

| Product details                      |                       | Unit                                  |                    |
|--------------------------------------|-----------------------|---------------------------------------|--------------------|
| Basic material                       | paper                 | Inner packet                          | Quantity [pcs]: 20 |
| Other materials                      | bamboo                | Weight (gross/net) [kg]               | 8 / 7,5            |
| Dimensions (width/height/depth) [mm] | 193 x 235 x 18        | Dimensions (length/width/height) [mm] | 380 x 245 x 200    |
| Colors                               | grey                  | Large packet                          | Quantity [pcs]: 40 |
| Unit                                 | polybag/wrapping film | Weight (gross/net) [kg]               | 16 / 15            |
| Packing color                        | colorless             | Dimensions (length/width/height) [mm] | 430 x 265 x 410    |
|                                      |                       |                                       |                    |

## **Product features**

blue refill

gift box

ballpen included

desk-size notepad

lined sheets

device is not included