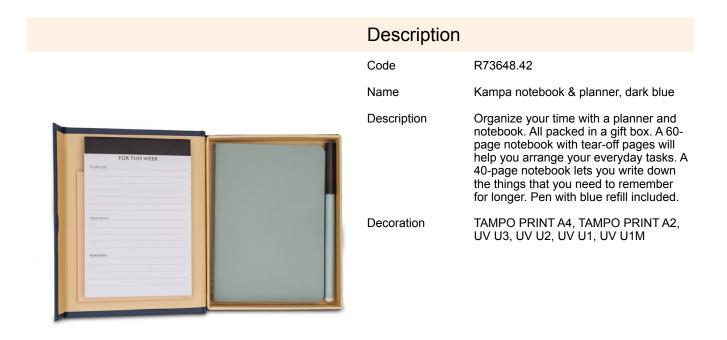

## R73648.42: Kampa notebook & planner, dark blue

| Product details                      |                                                          | Unit                                     |                    |
|--------------------------------------|----------------------------------------------------------|------------------------------------------|--------------------|
| Basic material                       | paper                                                    | Large packet                             | Quantity [pcs]: 12 |
| Dimensions (width/height/depth) [mm] | 130 x 167 x 28                                           | Weight (gross/net) [kg]                  | 3,4 / 3,15         |
| Extra description                    | notebook W105 x<br>H148 x D5 mm pen<br>W148 x H8 x D8 mm | Dimensions (length/width/height)<br>[mm] | 280 x 195 x 187    |
| Colors                               | dark blue                                                |                                          |                    |
| Unit                                 | polybag/wrapping film                                    |                                          |                    |
| Packing color                        | colorless                                                |                                          |                    |