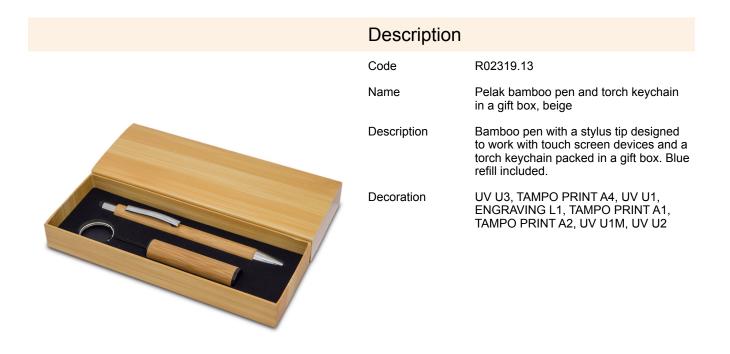

## R02319.13: Pelak bamboo pen and torch keychain in a gift box, beige

| Product details                      |                  | Unit                                  |                     |
|--------------------------------------|------------------|---------------------------------------|---------------------|
| Basic material                       | bamboo           | Inner packet                          | Quantity [pcs]: 25  |
| Other materials                      | metal, cardboard | Weight (gross/net) [kg]               | 1,5 / 1,38          |
| Dimensions (width/height/depth) [mm] | 170 x 63 x 23    | Dimensions (length/width/height) [mm] | 325 x 180 x 130     |
| Colors                               | beige            | Large packet                          | Quantity [pcs]: 200 |
|                                      |                  | Weight (gross/net) [kg]               | 12 / 11             |
|                                      |                  | Dimensions (length/width/height) [mm] | 550 x 380 x 350     |
| D 1 (6 (                             |                  |                                       |                     |