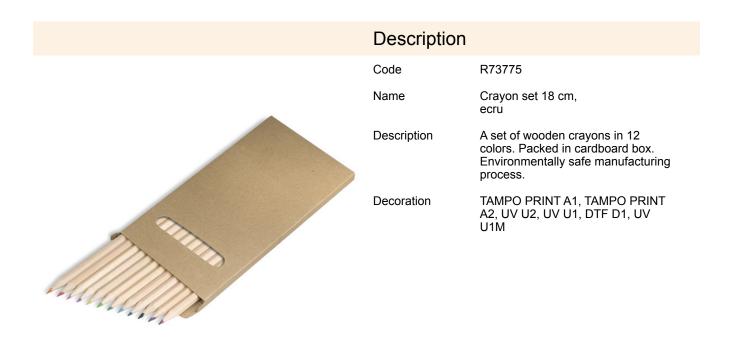

## R73775: Crayon set 18 cm, ecru

| Product details                         |              | Unit                                  |                     |
|-----------------------------------------|--------------|---------------------------------------|---------------------|
| Basic material                          | wood         | Weight (gross/net) [kg]               | 0,05 / 0,05         |
| Other materials                         | cardboard    | Dimensions (length/width/height) [mm] | 180 x 94 x 8        |
| Dimensions (width/height/depth)<br>[mm] | 180 x 94 x 8 | Large packet                          | Quantity [pcs]: 240 |
| Colors                                  | ecru         | Weight (gross/net) [kg]               | 17 / 14             |
|                                         |              | Dimensions (length/width/height) [mm] | 500 x 200 x 460     |
| Product features                        |              |                                       |                     |