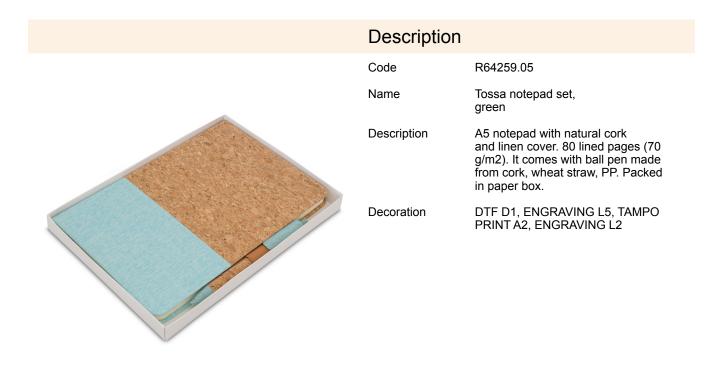

## R64259.05: Tossa notepad set, green

| Product details                      |                                                                  | Unit                                  |                    |
|--------------------------------------|------------------------------------------------------------------|---------------------------------------|--------------------|
| Basic material                       | cork                                                             | Large packet                          | Quantity [pcs]: 40 |
| Other materials                      | linen, paper, PP                                                 | Weight (gross/net) [kg]               | 13 / 10            |
| Dimensions (width/height/depth) [mm] | 150 x 210 x 13                                                   | Dimensions (length/width/height) [mm] | 435 x 435 x 245    |
| Extra description                    | notepad: W150 x<br>H210 x D13 mm,<br>pen: W145 x H11 x<br>D11 mm |                                       |                    |
| Colors                               | green                                                            |                                       |                    |