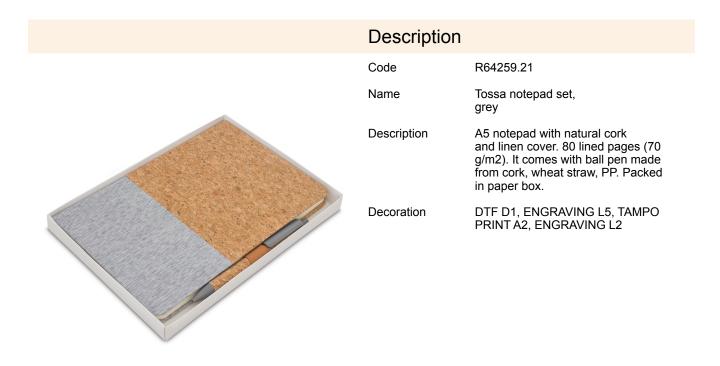

## R64259.21: Tossa notepad set, grey

| Product details                      |                                                                  | Unit                                  |                    |
|--------------------------------------|------------------------------------------------------------------|---------------------------------------|--------------------|
| Basic material                       | cork                                                             | Large packet                          | Quantity [pcs]: 40 |
| Other materials                      | linen, paper, PP                                                 | Weight (gross/net) [kg]               | 13 / 10            |
| Dimensions (width/height/depth) [mm] | 150 x 210 x 13                                                   | Dimensions (length/width/height) [mm] | 435 x 435 x 245    |
| Extra description                    | notepad: W150 x<br>H210 x D13 mm,<br>pen: W145 x H11 x<br>D11 mm |                                       |                    |
| Colors                               | grey                                                             |                                       |                    |