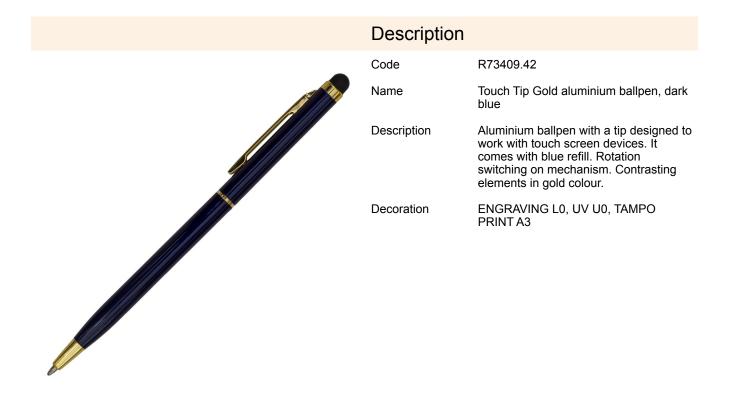

## R73409.42: Touch Tip Gold aluminium ballpen, dark blue

| Product details                         |                       | Unit                                     |                     |
|-----------------------------------------|-----------------------|------------------------------------------|---------------------|
| Basic material                          | aluminium             | Inner packet                             | Quantity [pcs]: 50  |
| Other materials                         | silicon               | Weight (gross/net) [kg]                  | 0,75 / 0,65         |
| Dimensions (width/height/depth)<br>[mm] | 135 x 8 x 8           | Dimensions (length/width/height)<br>[mm] | 150 x 70 x 60       |
| Specific product features               | blue refill           | Large packet                             | Quantity [pcs]: 500 |
| Colors                                  | dark blue             | Weight (gross/net) [kg]                  | 7,5 / 6,5           |
| Unit                                    | polybag/wrapping film | Dimensions (length/width/height)<br>[mm] | 370 x 160 x 150     |
| Packing color                           | colorless             | [mm]                                     |                     |

## blue refill

tip designed to work with touch screen devices rotary switching mechanism