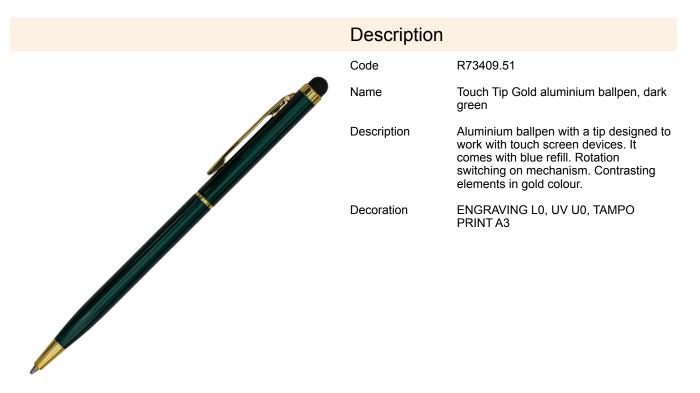

## R73409.51: Touch Tip Gold aluminium ballpen, dark green

|                       | Unit                                                                 |                                                                                                                                                                                                                                   |
|-----------------------|----------------------------------------------------------------------|-----------------------------------------------------------------------------------------------------------------------------------------------------------------------------------------------------------------------------------|
| aluminium             | Inner packet                                                         | Quantity [pcs]: 50                                                                                                                                                                                                                |
| silicon               | Weight (gross/net) [kg]                                              | 0,75 / 0,65                                                                                                                                                                                                                       |
| 135 x 8 x 8           | Dimensions (length/width/height) [mm]                                | 150 x 70 x 60                                                                                                                                                                                                                     |
| blue refill           | Large packet                                                         | Quantity [pcs]: 500                                                                                                                                                                                                               |
| dark green            | Weight (gross/net) [kg]                                              | 7,5 / 6,5                                                                                                                                                                                                                         |
| polybag/wrapping film | Dimensions (length/width/height)                                     | 370 x 160 x 150                                                                                                                                                                                                                   |
| colorless             | limil                                                                |                                                                                                                                                                                                                                   |
|                       | silicon  135 x 8 x 8  blue refill  dark green  polybag/wrapping film | aluminium Inner packet silicon Weight (gross/net) [kg]  135 x 8 x 8 Dimensions (length/width/height) [mm] blue refill Large packet dark green Weight (gross/net) [kg] polybag/wrapping film Dimensions (length/width/height) [mm] |