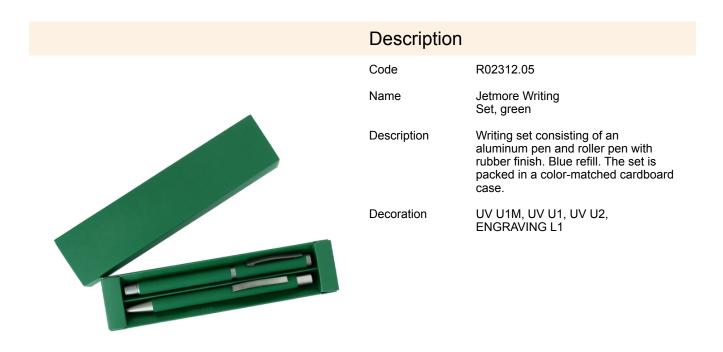

## R02312.05: Jetmore Writing Set, green

| Product details                      |                    | Unit                                    |                           |
|--------------------------------------|--------------------|-----------------------------------------|---------------------------|
| Basic material                       | aluminium          | Inner packet                            | Quantity [pcs]: 25        |
| Other materials                      | cardboard, plastic | Weight (gross/net) [kg]                 | 1,38 / 1,25               |
| Dimensions (width/height/depth) [mm] | 170 x 40 x 24      | Dimensions (length/width/height) [mm]   | 210 x 170 x 120           |
| Colors                               |                    | Lawre market                            | Occapitation in anii: 200 |
| Colors                               | green              | Large packet                            | Quantity [pcs]: 200       |
| 00013                                | green              | Large раскет<br>Weight (gross/net) [kg] | 11 / 10                   |
| 001013                               | green              | <b>5</b> .                              | 7 2                       |