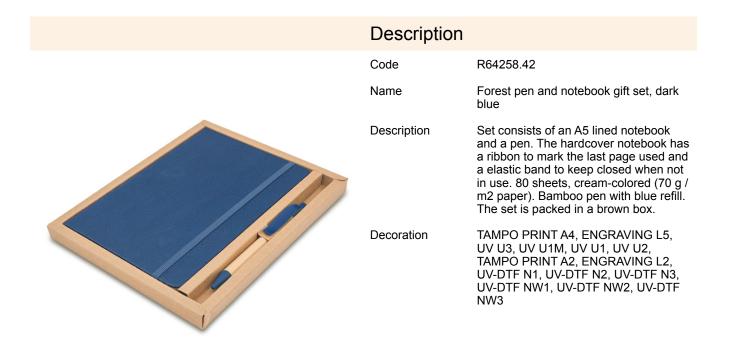

## R64258.42: Forest pen and notebook gift set, dark blue

| Product details                                       |                                     | Unit                                  |                    |
|-------------------------------------------------------|-------------------------------------|---------------------------------------|--------------------|
| Basic material                                        | paper                               | Weight (gross/net) [kg]               | 0 / 0,33           |
| Other materials  Dimensions (width/height/depth) [mm] | bamboo, cardboard<br>192 x 237 x 19 | Dimensions (length/width/height) [mm] | 235 x 190 x 20     |
|                                                       |                                     | Large packet                          | Quantity [pcs]: 30 |
| Colors                                                | dark blue                           | Weight (gross/net) [kg]               | 10,3 / 9,8         |
|                                                       |                                     | Dimensions (length/width/height) [mm] | 400 x 320 x 265    |
| 5                                                     |                                     |                                       |                    |