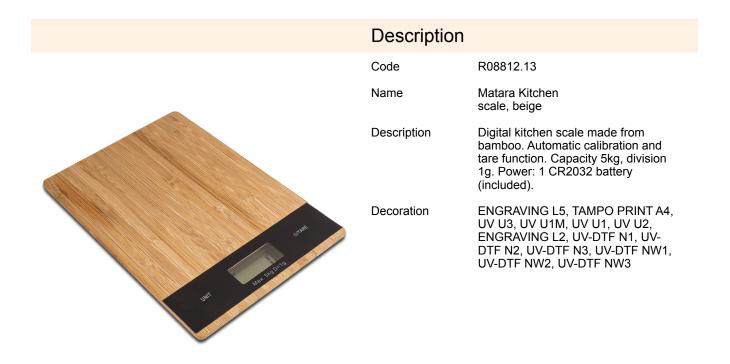

## R08812.13: Matara Kitchen scale, beige

| Product details                      |                       | Unit                                  |                     |
|--------------------------------------|-----------------------|---------------------------------------|---------------------|
| Basic material                       | bamboo                | Large packet                          | Quantity [pcs]: 100 |
| Other materials                      | metal                 | Weight (gross/net) [kg]               | 15,5 / 14,5         |
| Dimensions (width/height/depth) [mm] | 150 x 215 x 18        | Dimensions (length/width/height) [mm] | 170 x 380 x 485     |
| Battery operated                     | 1 x CR2032            |                                       |                     |
| Colors                               | beige                 |                                       |                     |
| Unit                                 | polybag/wrapping film |                                       |                     |
| Packing color                        | colorless             |                                       |                     |
| D 1 16 1                             |                       |                                       |                     |