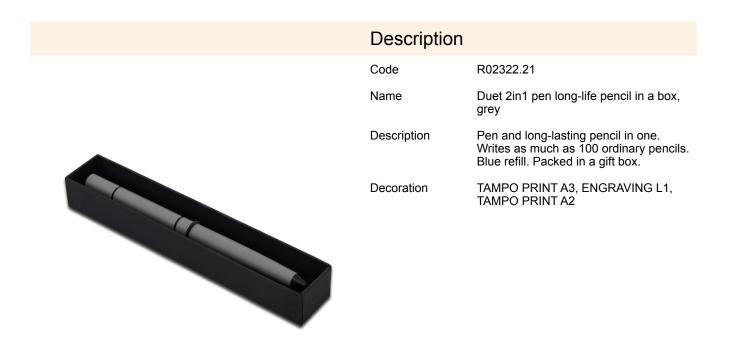

## R02322.21: Duet 2in1 pen long-life pencil in a box, grey

| Product details                      |               | Unit                                  |                     |
|--------------------------------------|---------------|---------------------------------------|---------------------|
| Basic material                       | aluminium     | Inner packet                          | Quantity [pcs]: 100 |
| Other materials                      | copper        | Weight (gross/net) [kg]               | 4,45 / 3,95         |
| Dimensions (width/height/depth) [mm] | 160 x 30 x 24 | Dimensions (length/width/height) [mm] | 250 x 180 x 335     |
| Colors                               | grey          | Large packet                          | Quantity [pcs]: 200 |
|                                      |               | Weight (gross/net) [kg]               | 8,9 / 7,9           |
|                                      |               | Dimensions (length/width/height) [mm] | 370 x 280 x 360     |
| Dundant for atoms                    |               |                                       |                     |