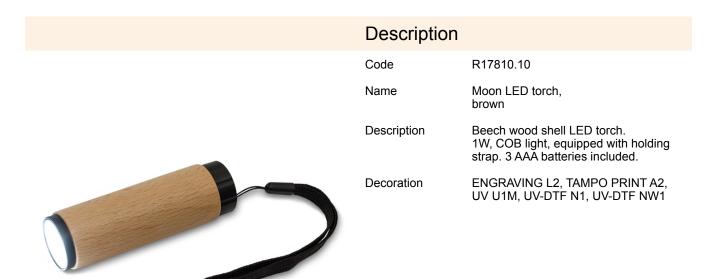

## R17810.10: Moon LED torch, brown

| Product details                         |                            | Unit                                     |                     |
|-----------------------------------------|----------------------------|------------------------------------------|---------------------|
| Basic material                          | wood                       | Weight (gross/net) [kg]                  | 0,08 / 0,06         |
| Other materials                         | metal                      | Dimensions (length/width/height)<br>[mm] | 45 x 40 x 110       |
| Dimensions (width/height/depth)<br>[mm] | 90 x 28 x 28               | Large packet                             | Quantity [pcs]: 100 |
| Battery operated                        | 3 x AAA                    | Weight (gross/net) [kg]                  | 7,7 / 6,2           |
| Colors                                  | brown                      | Dimensions (length/width/height)<br>[mm] | 420 x 235 x 250     |
| Unit                                    | transport<br>box/cardboard | [[1111]                                  |                     |
| Packing color                           | brown                      |                                          |                     |
| Product features                        |                            |                                          |                     |