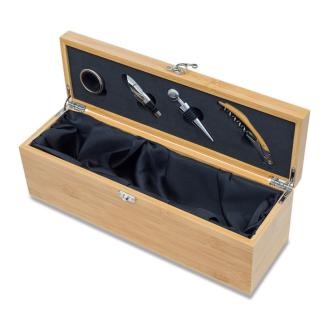

## R22523.13: Garda wine set, beige

| Description |                                                                                                                                          |
|-------------|------------------------------------------------------------------------------------------------------------------------------------------|
| Code        | R22523.13                                                                                                                                |
| Name        | Garda wine set,<br>beige                                                                                                                 |
| Description | Fabric-lined bamboo wine box.<br>The set also includes: wine<br>corkscrew opener, bottle drip collar,<br>stopper, pourer with a closure. |
| Decoration  | ENGRAVING L5, UV U3                                                                                                                      |