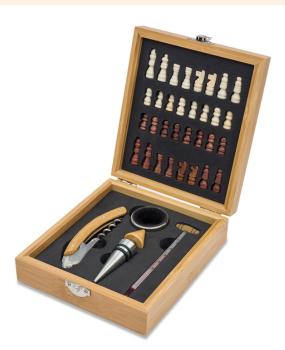

## Description

Code R22553.13

Name Abruzzo chess and wine set, beige

Description

Bamboo set consisting of chess and wine accessories, which include: wine corkscrew opener, bottle drip collar, stopper and thermometer.