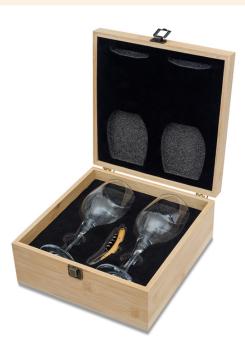

## Description

Code R22550.13

Name Veneto set of two wine glasses, beige

Description A set consisting of two elegant wine glasses (310ml) and a corkscrew, all neatly packed in a beautiful bamboo wooden box. Wine glasses are made of glass, with a delicate shape that helps to enhance the taste and aroma of the wine. It is a perfect gift for lovers of wine

and elegant accessories.

Decoration ENGRAVING L5, UV U3, ENGRAVING

L2

| Product details                         |                            | Unit                                  |                    |
|-----------------------------------------|----------------------------|---------------------------------------|--------------------|
| Basic material                          | glass                      | Weight (gross/net) [kg]               | 1,65 / 1,6         |
| Other materials                         | wood                       | Dimensions (length/width/height) [mm] | 260 x 115 x 240    |
| Dimensions (width/height/depth)<br>[mm] | 235 x 240 x 105            | Large packet                          | Quantity [pcs]: 10 |
| Colors                                  | beige                      | Weight (gross/net) [kg]               | 16,5 / 16          |
| Unit                                    | transport<br>box/cardboard | Dimensions (length/width/height) [mm] | 580 x 530 x 260    |
| Packing color                           | brown                      |                                       |                    |
| Product features                        |                            |                                       |                    |