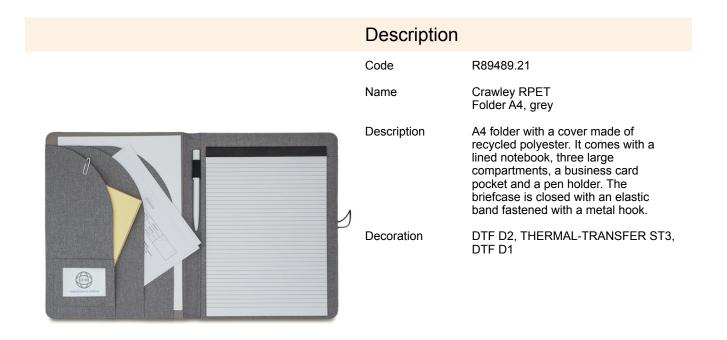

## R89489.21: Crawley RPET Folder A4, grey

| Product details                      |                       | Unit                                  |                    |
|--------------------------------------|-----------------------|---------------------------------------|--------------------|
| Basic material                       | RPET                  | Inner packet                          | Quantity [pcs]: 10 |
| Other materials                      | metal, paper          | Weight (gross/net) [kg]               | 6,5 / 6            |
| Dimensions (width/height/depth) [mm] | 250 x 320 x 12        | Dimensions (length/width/height) [mm] | 260 x 240 x 330    |
| Colors                               | grey                  | Large packet                          | Quantity [pcs]: 20 |
| Unit                                 | polybag/wrapping film | Weight (gross/net) [kg]               | 13 / 12            |
| Packing color                        | colorless             | Dimensions (length/width/height) [mm] | 495 x 290 x 350    |