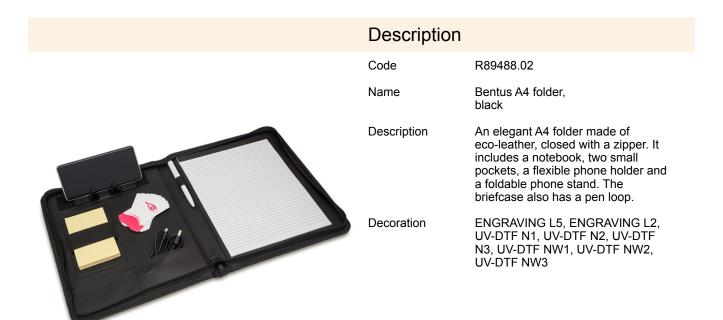

## R89488.02: Bentus A4 folder, black

| Product details                         |                       | Unit                                     |                    |
|-----------------------------------------|-----------------------|------------------------------------------|--------------------|
| Basic material                          | PU                    | Inner packet                             | Quantity [pcs]: 10 |
| Other materials                         | paper, polyester      | Weight (gross/net) [kg]                  | 8 / 7,5            |
| Dimensions (width/height/depth)<br>[mm] | 270 x 335 x 25        | Dimensions (length/width/height)<br>[mm] | 290 x 265 x 350    |
| Colors                                  | black                 | Large packet                             | Quantity [pcs]: 20 |
| Unit                                    | polybag/wrapping film | Weight (gross/net) [kg]                  | 16 / 15            |
| Packing color                           | colorless             | Dimensions (length/width/height)<br>[mm] | 570 x 300 x 370    |

## **Product features**

pen holder zipper closure lined sheets ballpen is not included device is not included