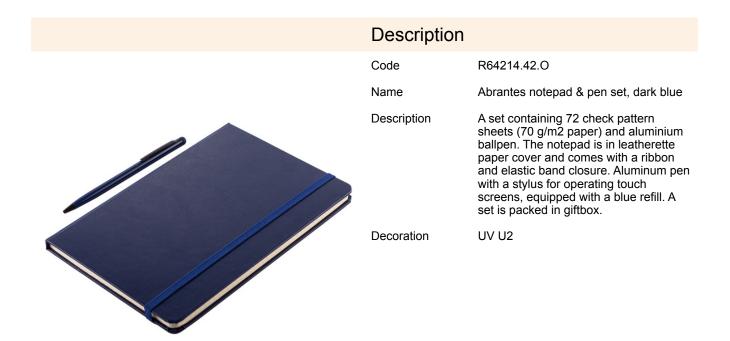

## R64214.42.O: Abrantes notepad & pen set, dark blue

|                       | Unit                                                              |                                                                                                                                       |
|-----------------------|-------------------------------------------------------------------|---------------------------------------------------------------------------------------------------------------------------------------|
| paper                 | Large packet                                                      | Quantity [pcs]: 30                                                                                                                    |
| aluminium             | Weight (gross/net) [kg]                                           | 10 / 9,42                                                                                                                             |
| 140 x 210 x 12        | Dimensions (length/width/height)<br>[mm]                          | 315 x 265 x 260                                                                                                                       |
| dark blue             |                                                                   |                                                                                                                                       |
| polybag/wrapping film |                                                                   |                                                                                                                                       |
| colorless             |                                                                   |                                                                                                                                       |
|                       | aluminium<br>140 x 210 x 12<br>dark blue<br>polybag/wrapping film | paperLarge packetaluminiumWeight (gross/net) [kg]140 x 210 x 12Dimensions (length/width/height)<br>[mm]dark bluepolybag/wrapping film |