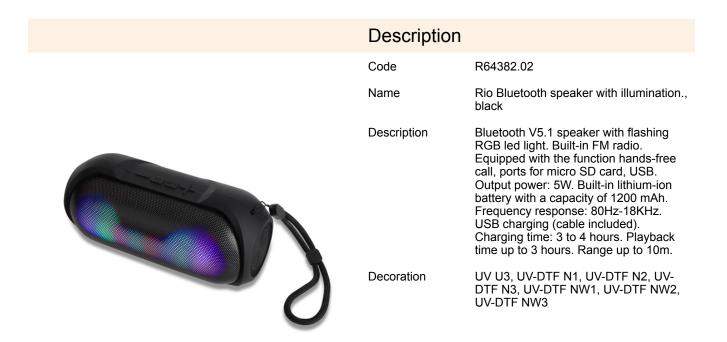

## R64382.02: Rio Bluetooth speaker with illumination., black

| Product details                      |                            | Unit                                  |                    |
|--------------------------------------|----------------------------|---------------------------------------|--------------------|
| Basic material                       | ABS                        | Weight (gross/net) [kg]               | 0,38 / 0,36        |
| Dimensions (width/height/depth) [mm] | 160 x 80 x 78              | Dimensions (length/width/height) [mm] | 167 x 83 x 80      |
| Colors                               | black                      | Large packet                          | Quantity [pcs]: 50 |
|                                      | transport<br>box/cardboard | Weight (gross/net) [kg]               | 18,9 / 18,2        |
| Packing color                        | brown                      | Dimensions (length/width/height) [mm] | 445 x 351 x 430    |
|                                      |                            |                                       |                    |