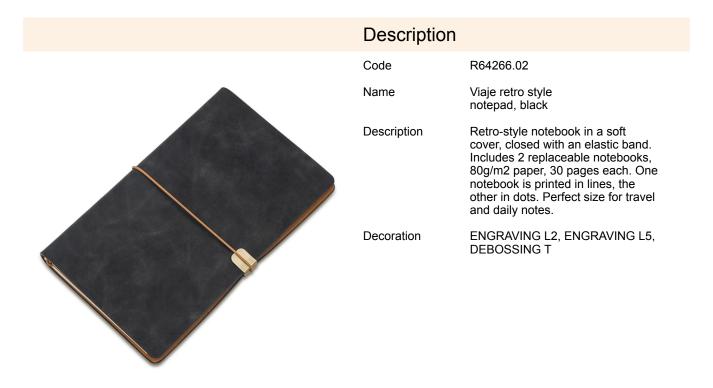

## R64266.02: Viaje retro style notepad, black

| Product details                      |                       | Unit                                  |                    |
|--------------------------------------|-----------------------|---------------------------------------|--------------------|
| Basic material                       | paper 80 g/m2         | Large packet                          | Quantity [pcs]: 60 |
| Other materials                      | PU                    | Weight (gross/net) [kg]               | 12 / 11,5          |
| Dimensions (width/height/depth) [mm] | 120 x 200 x 18        | Dimensions (length/width/height) [mm] | 420 x 410 x 210    |
| Colors                               | black                 |                                       |                    |
| Unit                                 | polybag/wrapping film |                                       |                    |
| Packing color                        | colorless             |                                       |                    |
|                                      |                       |                                       |                    |