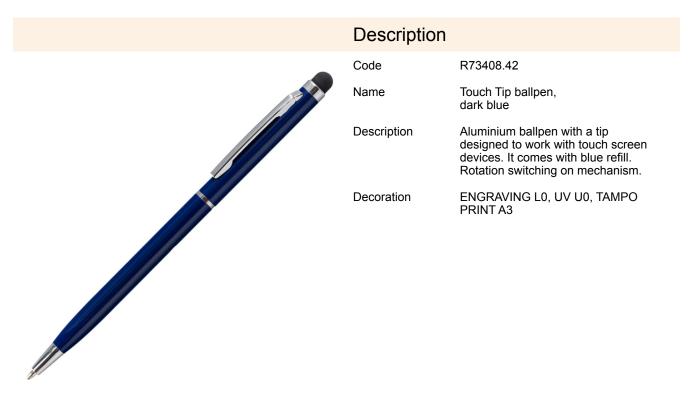

## R73408.42: Touch Tip ballpen, dark blue

| Product details                      |                       | Unit                                  |                     |
|--------------------------------------|-----------------------|---------------------------------------|---------------------|
| Basic material                       | aluminium             | Inner packet                          | Quantity [pcs]: 50  |
| Other materials                      | silicon               | Weight (gross/net) [kg]               | 0,88 / 0,79         |
| Dimensions (width/height/depth) [mm] | 135 x 8 x 8           | Dimensions (length/width/height) [mm] | 145 x 70 x 65       |
| Specific product features            | blue refill           | Large packet                          | Quantity [pcs]: 500 |
| Colors                               | dark blue             | Weight (gross/net) [kg]               | 8,8 / 7,8           |
| Unit                                 | polybag/wrapping film | Dimensions (length/width/height) [mm] | 375 x 160 x 160     |
| Packing color                        | colorless             | lumi                                  |                     |

## **Product features**

blue refill

tip designed to work with touch screen devices

rotary switching mechanism