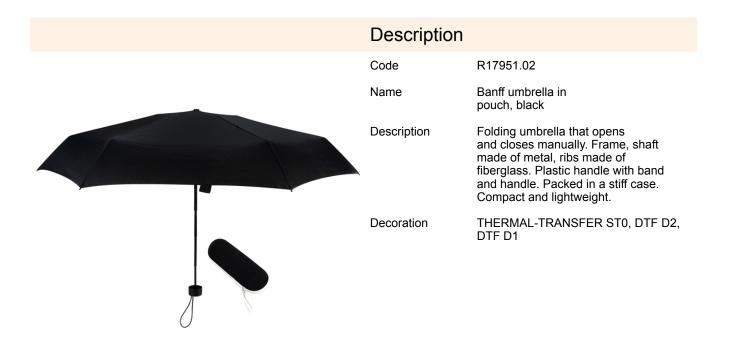

## R17951.02: Banff umbrella in pouch, black

|                    | Unit                                     |                                                                                                                                                                                                             |
|--------------------|------------------------------------------|-------------------------------------------------------------------------------------------------------------------------------------------------------------------------------------------------------------|
| 190 T polyester    | Inner packet                             | Quantity [pcs]: 12                                                                                                                                                                                          |
| metal, fiber glass | Weight (gross/net) [kg]                  | 3,15 / 2,9                                                                                                                                                                                                  |
| 900 x 540 x 900    | Dimensions (length/width/height)<br>[mm] | 400 x 205 x 140                                                                                                                                                                                             |
| black              | Large packet                             | Quantity [pcs]: 48                                                                                                                                                                                          |
|                    | Weight (gross/net) [kg]                  | 12,6 / 11,6                                                                                                                                                                                                 |
|                    | Dimensions (length/width/height)<br>[mm] | 440 x 220 x 540                                                                                                                                                                                             |
|                    | metal, fiber glass<br>900 x 540 x 900    | 190 T polyesterInner packetmetal, fiber glassWeight (gross/net) [kg]900 x 540 x 900Dimensions (length/width/height)<br>[mm]blackLarge packet<br>Weight (gross/net) [kg]<br>Dimensions (length/width/height) |