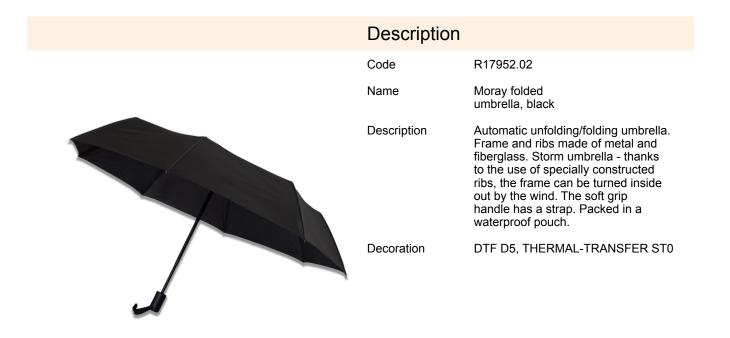

## R17952.02: Moray folded umbrella, black

| Product details                      |                       | Unit                                  |                    |
|--------------------------------------|-----------------------|---------------------------------------|--------------------|
| Basic material                       | 190 T polyester       | Inner packet                          | Quantity [pcs]: 12 |
| Other materials                      | metal, fiber glass    | Weight (gross/net) [kg]               | 4,1 / 3,9          |
| Dimensions (width/height/depth) [mm] | 950 x 560 x 950       | Dimensions (length/width/height) [mm] | 290 x 290 x 10     |
| Colors                               | black                 | Large packet                          | Quantity [pcs]: 60 |
| Unit                                 | polybag/wrapping film | Weight (gross/net) [kg]               | 20,5 / 19,5        |
| Packing color                        | colorless             | Dimensions (length/width/height) [mm] | 300 x 300 x 500    |
|                                      |                       |                                       |                    |