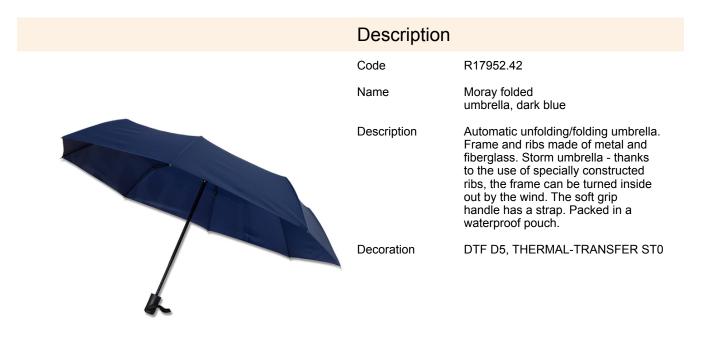

## R17952.42: Moray folded umbrella, dark blue

| Product details                      |                       | Unit                                  |                    |
|--------------------------------------|-----------------------|---------------------------------------|--------------------|
| Basic material                       | 190 T polyester       | Inner packet                          | Quantity [pcs]: 12 |
| Other materials                      | metal, fiber glass    | Weight (gross/net) [kg]               | 4,1 / 3,9          |
| Dimensions (width/height/depth) [mm] | 950 x 560 x 950       | Dimensions (length/width/height) [mm] | 290 x 290 x 10     |
| Colors                               | dark blue             | Large packet                          | Quantity [pcs]: 60 |
| Unit                                 | polybag/wrapping film | Weight (gross/net) [kg]               | 20,5 / 19,5        |
| Packing color                        | colorless             | Dimensions (length/width/height) [mm] | 300 x 300 x 500    |
|                                      |                       |                                       |                    |