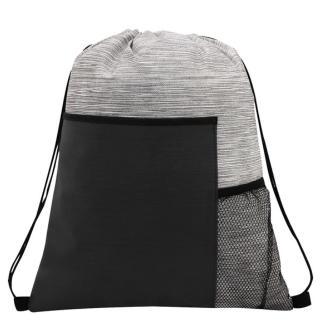

## R08468.21: Kristof drawstring backpack, grey

| Description |                                                               |
|-------------|---------------------------------------------------------------|
| Code        | R08468.21                                                     |
| Name        | Kristof drawstring<br>backpack, grey                          |
| Description | Non-woven backpack with two front pockets. Capacity 7 liters. |
| Decoration  | DTF D2, SILKSCREEN S0                                         |

| Product details                         |               | Unit                                     |                     |
|-----------------------------------------|---------------|------------------------------------------|---------------------|
| Basic material                          | non-woven     | Large packet                             | Quantity [pcs]: 200 |
| Dimensions (width/height/depth)<br>[mm] | 355 x 430 x 1 | Weight (gross/net) [kg]                  | 10 / 9              |
| Colors                                  | grey          | Dimensions (length/width/height)<br>[mm] | 470 x 415 x 360     |
| Due du et fe et une e                   |               |                                          |                     |

Product features

capacity 7 I