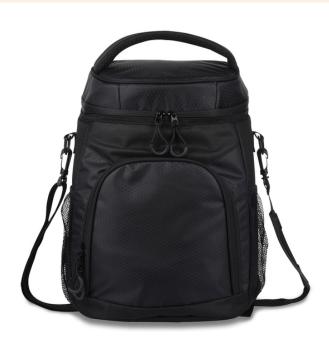

## Description

Code R08165.02

Icy isothermal backpack, black Name

Description

Isothermal backpack equipped with soft shoulder straps, adjustable shoulder strap and 2 mesh side pockets. There is an additional zippered pocket on the front. Thanks

to its insulating properties, it maintains the appropriate temperature of the transported food. Capacity 12

liters.

DTF D3, THERMAL-TRANSFER ST3 Decoration

| Product details                      |                       | Unit                                  |                    |
|--------------------------------------|-----------------------|---------------------------------------|--------------------|
| Basic material                       | 600 D polyester       | Large packet                          | Quantity [pcs]: 20 |
| Other materials                      | 420 D polyester       | Weight (gross/net) [kg]               | 10,8 / 10          |
| Dimensions (width/height/depth) [mm] | 265 x 385 x 175       | Dimensions (length/width/height) [mm] | 590 x 400 x 665    |
| Colors                               | black                 |                                       |                    |
| Unit                                 | polybag/wrapping film |                                       |                    |
| Packing color                        | colorless             |                                       |                    |

## **Product features**

zipper pocket

capacity 12 I