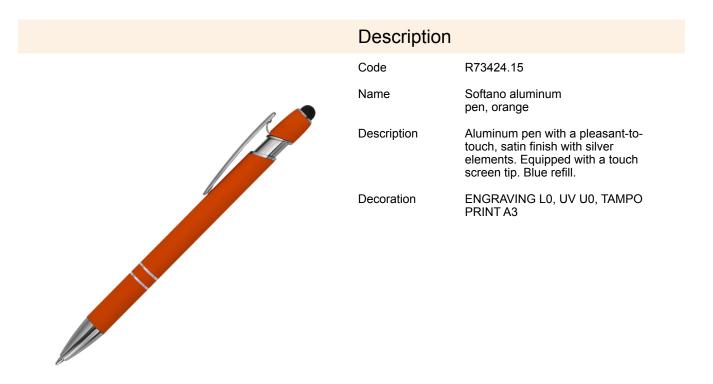

## R73424.15: Softano aluminum pen, orange

| Product details                      |               | Unit                                  |                     |
|--------------------------------------|---------------|---------------------------------------|---------------------|
| Basic material                       | aluminium     | Inner packet                          | Quantity [pcs]: 50  |
| Dimensions (width/height/depth) [mm] | 145 x 10 x 10 | Weight (gross/net) [kg]               | 1 / 0,9             |
| Colors                               | orange        | Dimensions (length/width/height) [mm] | 150 x 100 x 80      |
|                                      |               | Large packet                          | Quantity [pcs]: 500 |
|                                      |               | Weight (gross/net) [kg]               | 10 / 9              |
|                                      |               | Dimensions (length/width/height) [mm] | 320 x 270 x 180     |
|                                      |               |                                       |                     |