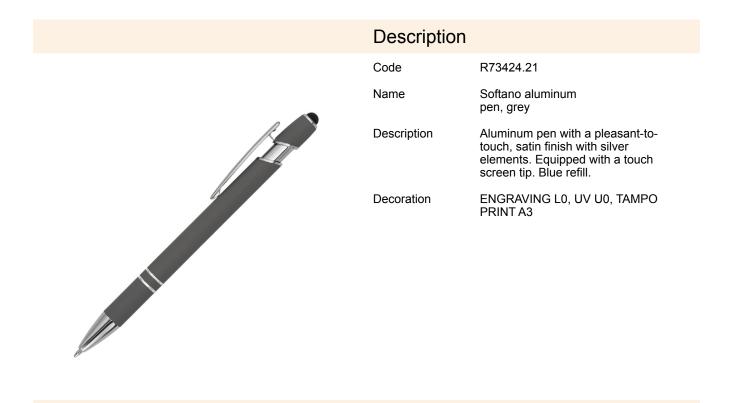

## R73424.21: Softano aluminum pen, grey

| Product details                      |               | Unit                                  |                     |
|--------------------------------------|---------------|---------------------------------------|---------------------|
| Basic material                       | aluminium     | Inner packet                          | Quantity [pcs]: 50  |
| Dimensions (width/height/depth) [mm] | 145 x 10 x 10 | Weight (gross/net) [kg]               | 1 / 0,9             |
| Colors                               | grey          | Dimensions (length/width/height) [mm] | 150 x 100 x 80      |
|                                      |               | Large packet                          | Quantity [pcs]: 500 |
|                                      |               | Weight (gross/net) [kg]               | 10 / 9              |
|                                      |               | Dimensions (length/width/height) [mm] | 320 x 270 x 180     |
|                                      |               |                                       |                     |