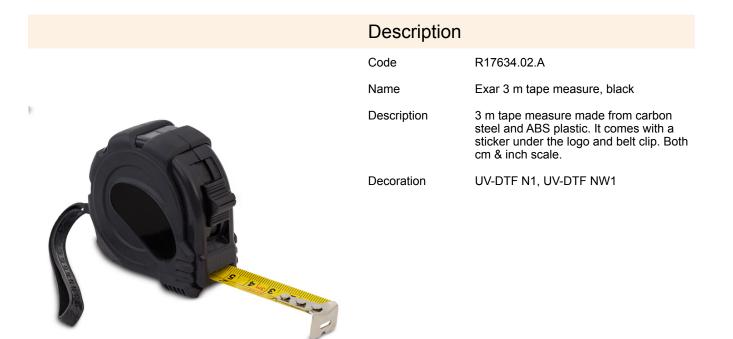

## R17634.02.A: Exar 3 m tape measure, black

|                       | Unit                                                    |                                                                                                                                                                                                               |
|-----------------------|---------------------------------------------------------|---------------------------------------------------------------------------------------------------------------------------------------------------------------------------------------------------------------|
| ABS plastic           | Inner packet                                            | Quantity [pcs]: 12                                                                                                                                                                                            |
| metal                 | Weight (gross/net) [kg]                                 | 1,36 / 1,3                                                                                                                                                                                                    |
| 65 x 65 x 33          | Dimensions (length/width/height)<br>[mm]                | 190 x 135 x 75                                                                                                                                                                                                |
| black                 | Large packet                                            | Quantity [pcs]: 180                                                                                                                                                                                           |
| polybag/wrapping film | Weight (gross/net) [kg]                                 | 20,5 / 19,5                                                                                                                                                                                                   |
| colorless             | Dimensions (length/width/height)<br>[mm]                | 400 x 200 x 420                                                                                                                                                                                               |
|                       | metal<br>65 x 65 x 33<br>black<br>polybag/wrapping film | ABS plasticInner packetmetalWeight (gross/net) [kg]65 x 65 x 33Dimensions (length/width/height)<br>[mm]blackLarge packetpolybag/wrapping filmWeight (gross/net) [kg]colorlessDimensions (length/width/height) |