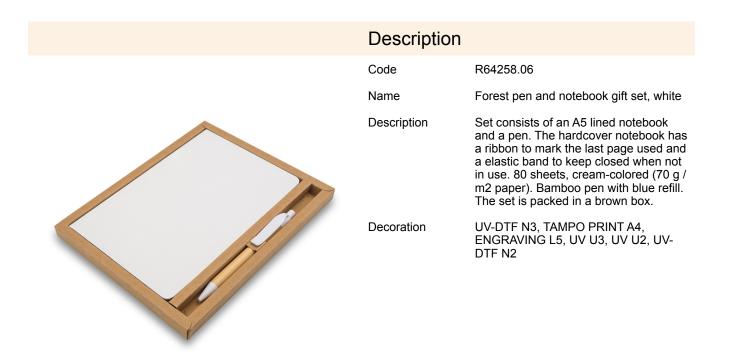

## R64258.06: Forest pen and notebook gift set, white

| Product details                                       |                                     | Unit                                  |                    |
|-------------------------------------------------------|-------------------------------------|---------------------------------------|--------------------|
| Basic material                                        | paper                               | Weight (gross/net) [kg]               | 0 / 0,33           |
| Other materials  Dimensions (width/height/depth) [mm] | bamboo, cardboard<br>192 x 237 x 19 | Dimensions (length/width/height) [mm] | 235 x 190 x 20     |
|                                                       |                                     | Large packet                          | Quantity [pcs]: 30 |
| Colors                                                | white                               | Weight (gross/net) [kg]               | 10,3 / 9,8         |
|                                                       |                                     | Dimensions (length/width/height) [mm] | 400 x 320 x 265    |
| 5 1 16 1                                              |                                     |                                       |                    |