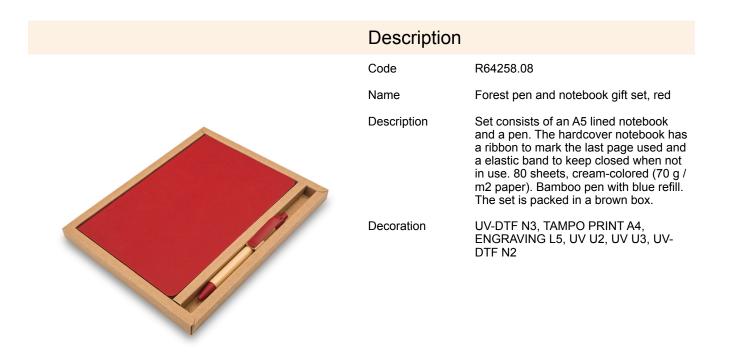

## R64258.08: Forest pen and notebook gift set, red

| Product details                         |                                     | Unit                                  |                    |
|-----------------------------------------|-------------------------------------|---------------------------------------|--------------------|
| Basic material                          | paper                               | Weight (gross/net) [kg]               | 0 / 0,33           |
| Other materials                         | bamboo, cardboard<br>192 x 237 x 19 | Dimensions (length/width/height) [mm] | 235 x 190 x 20     |
| Dimensions (width/height/depth)<br>[mm] |                                     | Large packet                          | Quantity [pcs]: 30 |
| Colors                                  | red                                 | Weight (gross/net) [kg]               | 10,3 / 9,8         |
|                                         |                                     | Dimensions (length/width/height) [mm] | 400 x 320 x 265    |
|                                         |                                     |                                       |                    |

## **Product features**

blue refill

A5 notepad

ballpen included

desk-size notepad

lined sheets