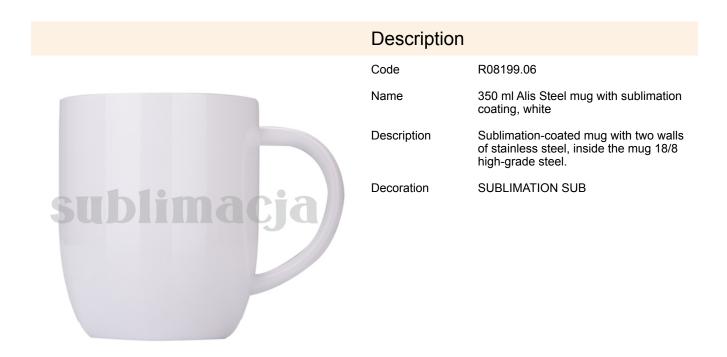

## R08199.06: 350 ml Alis Steel mug with sublimation coating, white

| Product details                      |                            | Unit                                  |                    |
|--------------------------------------|----------------------------|---------------------------------------|--------------------|
| Basic material                       | 18/8 stainless steel       | Weight (gross/net) [kg]               | 0,2 / 0,14         |
| Other materials                      | 18/0 stainless steel       | Dimensions (length/width/height) [mm] | 110 x 87 x 117     |
| Dimensions (width/height/depth) [mm] | 82 x 98 x 82               | Large packet                          | Quantity [pcs]: 60 |
| Colors                               | white                      | Weight (gross/net) [kg]               | 11,8 / 8,5         |
| Unit                                 | transport<br>box/cardboard | Dimensions (length/width/height) [mm] | 460 x 445 x 335    |
| Packing color                        | white                      |                                       |                    |
| Product features                     |                            |                                       |                    |

inner wall made from 18/8 stainless steel