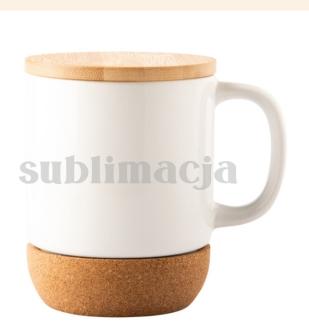

## R85317.06: Ceramic mug with sublimation coating Giulio , white

| Description |                                                                                                                                                                              |
|-------------|------------------------------------------------------------------------------------------------------------------------------------------------------------------------------|
| Code        | R85317.06                                                                                                                                                                    |
| Name        | Ceramic mug with sublimation coating Giulio , white                                                                                                                          |
| Description | Ceramic mug with a capacity of 400 ml<br>with a special sublimation coating.<br>Bamboo cover and base made of<br>natural cork. The cover is ideal for<br>engraving markings. |
| Decoration  | ENGRAVING L6, TAMPO PRINT A4, SUBLIMATION SUB                                                                                                                                |