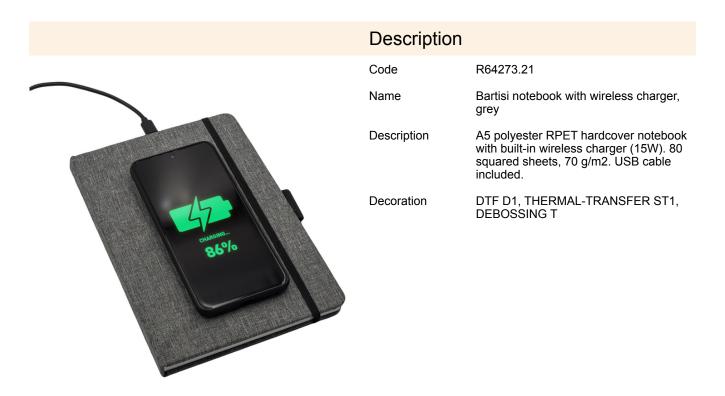

## R64273.21: Bartisi notebook with wireless charger, grey



|                            | Unit                                                          |                                                                                                                                                                                                                                                                                                  |
|----------------------------|---------------------------------------------------------------|--------------------------------------------------------------------------------------------------------------------------------------------------------------------------------------------------------------------------------------------------------------------------------------------------|
| paper 70 g/m2