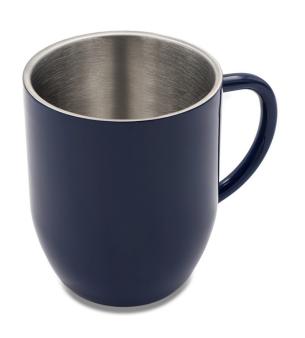

## Description

Code R08343.42

Name 350 ml Day steel mug, dark blue

Description

350 ml mug with shiny varnish layer. Two walls made from stainless steel. Inner wall made from upgraded 18/8 stainless steel. Shape is similar to

classic ceramic mugs.

ENGRAVING L6, UV U3, TAMPO PRINT A4 Decoration

| Product details                      |                            | Unit                                  |                    |
|--------------------------------------|----------------------------|---------------------------------------|--------------------|
| Basic material                       | 18/8 stainless steel       | Weight (gross/net) [kg]               | 0,2 / 0,14         |
| Dimensions (width/height/depth) [mm] | 82 x 98 x 82               | Dimensions (length/width/height) [mm] | 110 x 90 x 105     |
| Specific product features            | shiny                      | Large packet                          | Quantity [pcs]: 60 |
| Colors                               | dark blue                  | Weight (gross/net) [kg]               | 11,8 / 8,5         |
| Unit                                 | transport<br>box/cardboard | Dimensions (length/width/height) [mm] | 460 x 445 x 335    |
| Packing color                        | white                      |                                       |                    |

## **Product features**

inner wall made from 18/8 stainless steel

hand wash only

capacity 350 ml