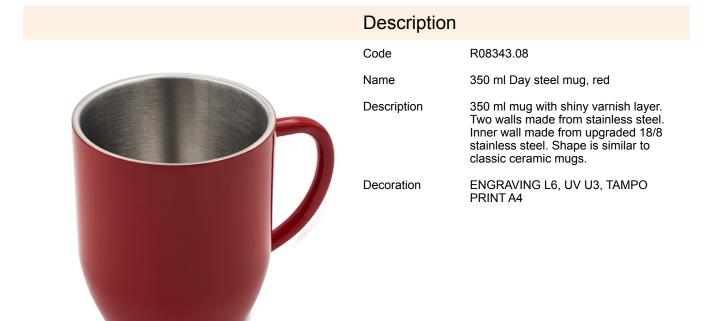

## R08343.08: 350 ml Day steel mug, red

| Product details                         |                            | Unit                                     |                    |
|-----------------------------------------|----------------------------|------------------------------------------|--------------------|
| Basic material                          | 18/8 stainless steel       | Weight (gross/net) [kg]                  | 0,2 / 0,14         |
| Dimensions (width/height/depth)<br>[mm] | 82 x 98 x 82               | Dimensions (length/width/height)<br>[mm] | 110 x 90 x 105     |
| Specific product features               | shiny                      | Large packet                             | Quantity [pcs]: 60 |
| Colors                                  | red                        | Weight (gross/net) [kg]                  | 11,8 / 8,5         |
| Unit                                    | transport<br>box/cardboard | Dimensions (length/width/height)<br>[mm] | 460 x 445 x 335    |
| Packing color                           | white                      |                                          |                    |