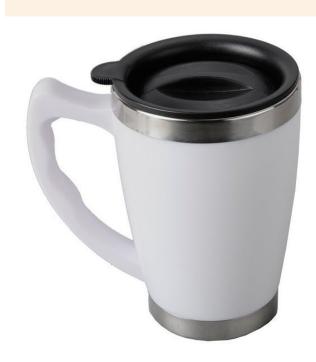

## R08364.06: 380 ml Copenhagen insulated mug, white

## Description

Code R08364.06

Name 380 ml Copenhagen insulated mug,

Description

380 ml insulated mug with lid made from stainless steel and plastic. Inside upgraded 18/8 stainless steel. Shiftclose lid. Hand wash only. It keeps temperature upwards 40 degrees for 2

hrs. XL print option possible.

Decoration TAMPO PRINT A3, TAMPO PRINT A4

| Product details                         |                            | Unit                                  |                    |
|-----------------------------------------|----------------------------|---------------------------------------|--------------------|
| Basic material                          | stainless steel            | Weight (gross/net) [kg]               | 0,3 / 0,26         |
| Other materials                         | plastic                    | Dimensions (length/width/height) [mm] | 140 x 120 x 90     |
| Dimensions (width/height/depth)<br>[mm] | 125 x 135 x 87             | Large packet                          | Quantity [pcs]: 50 |
| Colors                                  | white                      | Weight (gross/net) [kg]               | 15 / 13            |
| Unit                                    | transport<br>box/cardboard | Dimensions (length/width/height) [mm] | 630 x 470 x 300    |
| Packing color                           | white                      |                                       |                    |