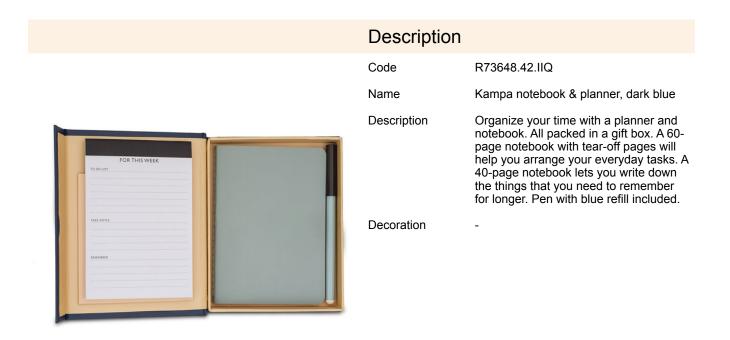

## R73648.42.IIQ: Kampa notebook & planner, dark blue

| Product details                      |                                                          | Unit                                     |                    |
|--------------------------------------|----------------------------------------------------------|------------------------------------------|--------------------|
| Basic material                       | paper                                                    | Large packet                             | Quantity [pcs]: 12 |
| Dimensions (width/height/depth) [mm] | 130 x 167 x 28                                           | Weight (gross/net) [kg]                  | 3,4 / 3,15         |
| Extra description                    | notebook W105 x<br>H148 x D5 mm pen<br>W148 x H8 x D8 mm | Dimensions (length/width/height)<br>[mm] | 280 x 195 x 187    |
| Colors                               | dark blue                                                |                                          |                    |
| Unit                                 | polybag/wrapping film                                    |                                          |                    |
| Packing color                        | colorless                                                |                                          |                    |
|                                      |                                                          |                                          |                    |