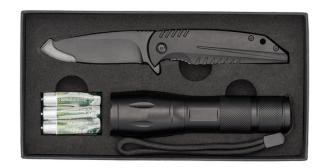

## Description

Code R17569.02.O

Name Mezus Knife set with flashlight, black

Description

A set consisting of folding knife and a flashlight in a gift box. The flashlight is powered by a T6 LED. The set includes batteries - 3 AAA.

TAMPO PRINT A4, DTF D1, Decoration

ENGRAVING L2, TAMPO PRINT A2

| Product details                      |                                                        | Unit                                  |                    |
|--------------------------------------|--------------------------------------------------------|---------------------------------------|--------------------|
| Basic material                       | stainless steel                                        | Inner packet                          | Quantity [pcs]: 6  |
| Other materials                      | metal, ABS plastic                                     | Weight (gross/net) [kg]               | 2,15 / 1,9         |
| Dimensions (width/height/depth) [mm] | 205 x 108 x 37                                         | Dimensions (length/width/height) [mm] | 230 x 220 x 130    |
| Extra description                    | Torch: 130 x 34 x 34<br>mm; Knife: 177 x 35 x<br>17 mm | Large packet                          | Quantity [pcs]: 24 |
|                                      |                                                        | Weight (gross/net) [kg]               | 8,6 / 7,6          |
| Battery operated                     | dołączone 3 x AAA                                      | Dimensions (length/width/height) [mm] | 445 x 250 x 280    |
| Colors                               | black                                                  | lumi                                  |                    |